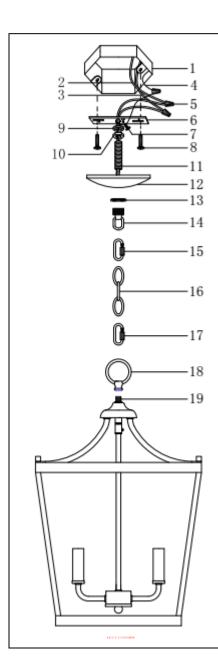

Remove the fixture and the mounting package from the box and make sure that no parts are missing by referencing the illustrations on the installation instructions.

## ASSEMBLY AND INSTALLATION

- 1. Thread loop (18) onto nipple (19). Attach open chain link (17) to the chain (16) and loop (18). Then attach open chain link (15) to the chain (16) and screw collar loop (14). Then close the open chain links (15) and (17).
- 2. Pull out the outlet wire and ground wire from the outlet box (1). Make wire connections.
- --Ribbed wire (w/o marking) from light to White wire (2) from power source.
- --Smooth wire (w/o marking) from light to Black wire (3) from power source.
- --Loop the ground wire (4) to mounting strap (6) with a ground screw (7).
- 3. Secure the mounting bar (6) with mounting screw (8) to the outlet box (1). Thread hex nut (10) onto nipple (11). Insert lock washer (9) and thread the nipple (11) into the mounting strap, then secure with the hex nut (10).
- 4. Slide screw collar loop (14) over canopy (12), then thread screw collar loop (14) into the threaded ring (13) and screw collar loop (14) onto nipple (11). Secure threaded ring (13).
- 5. Install bulbs: (bulbs not included)

(Please don't exceed the maximum capacity that's recommended on the sockets).

- 1. OUTLET BOX
- 2. WHITE WIRE
- 3. BLACK WIRE
- 4. GROUND WIRE
- 5. WIRE CONNECTOR
- 6. MOUNTING BAR
- 7. GROUND SCREW
- 8. MOUNTING SCREW
- 9. LOCK WASHER
- 10. HEX NUT
- 11. NIPPLE
- 12 CANOPY
- 13. THREADED RING
- 14. SCREW COLLAR LOOP
- 15. OPEN CHAIN LINK
- 16. CHAIN
- 17. OPEN CHAIN LINK
- 18. LOOP
- 19. NIPPLE